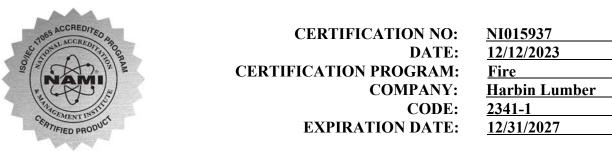

## **NOTICE OF PRODUCT CERTIFICATION**

This certification represents product conformity to the applicable specification and that certification criteria has been satisfied. A NAMI approved certification label must be applied to the product to claim certification status. To affirm the certification status, please visit <u>www.namicertification.com</u>. NAMI is accredited to the ISO/IEC 17065 by the ANSI National Accreditation Board (ANAB) and the Standards Council of Canada (SCC).

| COMPANY NAME AND ADDRESS | PRODUCT DESCRIPTION                                                                                             |
|--------------------------|-----------------------------------------------------------------------------------------------------------------|
| Harbin Lumber Company    | "Warm Springs 90-Minute"                                                                                        |
| 660 Smith Road           | Flush Panel Composite Fire Doors                                                                                |
| Lavonia, GA 30553        | Manufacturer Specific Fire Doors for Single or Double<br>Swing Installation in 90 Minute Locations              |
|                          | 1/2" Minimum Latch Throw<br>Single or Double Swing Only                                                         |
|                          | Maximum Size: 8'0" x 8'0"<br>(Must refer to listing for size/rating limitations)<br>Minimum Thickness: 1-11/16" |

## **SPECIFICATION**

NFPA 252 (2012/2017) UL 10C (2009/2016) CAN/ULC S104 (2010/2015) **PRODUCT RATING** 

90 Minute-Positive Pressure With Hose Stream Category A - No Additional Edge-Sealing System Required Temperature Rise @ 30 Min: 250° F Max (Where lites do not exceed 100 in<sup>2</sup>)

## TEST REPORT

Intertek Test Report No: 104142512COQ-006 NAMI Waiver of Retest: W-1985/W-1989/W-1998/W-2028

Administrator's Signature: