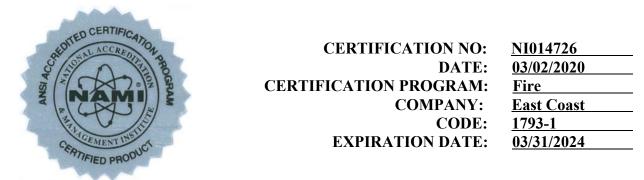

## **NOTICE OF PRODUCT CERTIFICATION**

To verify that the "Notice of Product Certification" is valid, please visit <u>www.NAMICertification.com</u> to assure that the product is active and currently listed. This certification represents product conformity to the applicable specification and that certification criteria has been satisfied. A NAMI approved certification label must be applied to the product to claim certification status. Please review and advise NAMI if any corrections are required to this document.

| COMPANY NAME AND ADDRESS           | PRODUCT DESCRIPTION                                                                                |
|------------------------------------|----------------------------------------------------------------------------------------------------|
| East Coast Lumber & Supply Company | 20 Minute Category C                                                                               |
| 308 Avenue A                       | <b>Proprietary Wood Door Frames</b>                                                                |
| Fort Pierce, FL 34950              |                                                                                                    |
|                                    | Manufacture Specific Fire Door Frames for Single<br>Swing Only Installation in 20 Minute Locations |
|                                    | Single Door Maximum Size: 3'0" x 8'0"                                                              |
|                                    | Minimum Thickness: 4-9/16"                                                                         |

## **SPECIFICATION**

NFPA 252 (1995) UL 10b (1997)(2009) CAN/ULC S104 (1980)(2010) UBC Standard 7-2 (1994)

## PRODUCT RATING

20 Minute-With Hose Stream Neutral Pressure Category C- Proprietary Frame