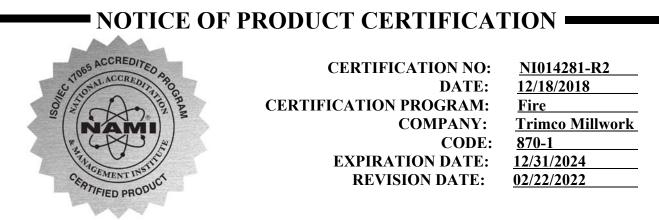

To verify that the "Notice of Product Certification" is valid, please visit <u>www.NAMICertification.com</u> to assure that the product is active and currently listed. This certification represents product conformity to the applicable specification and that certification criteria has been satisfied. A NAMI approved certification label must be applied to the product to claim certification status. Please review and advise NAMI if any corrections are required to this document.

| COMPANY NAME AND ADDRESS          | <b>PRODUCT DESCRIPTION</b>                                                                         |
|-----------------------------------|----------------------------------------------------------------------------------------------------|
| Trimco Millwork                   | 20 Minute Category C                                                                               |
| 15000 East 39 <sup>th</sup> Place | <b>Proprietary Wood Door Frames</b>                                                                |
| Aurora, CO 80011                  |                                                                                                    |
|                                   | Manufacture Specific Fire Door Frames for Single<br>Swing Only Installation in 20 Minute Locations |
|                                   | Single Door Maximum Size: 3'6" x 7'0"                                                              |
|                                   | Minimum Thickness: 3-3/4"                                                                          |

| SPECIFICATION           | PRODUCT RATING                       |
|-------------------------|--------------------------------------|
| UL 10C (1998)           | 20 Minute-With & Without Hose Stream |
| UBC Standard 7-2 (1997) | Neutral Pressure                     |
| UBC Standard 7-2 (1994) | Category C- Proprietary Frame        |